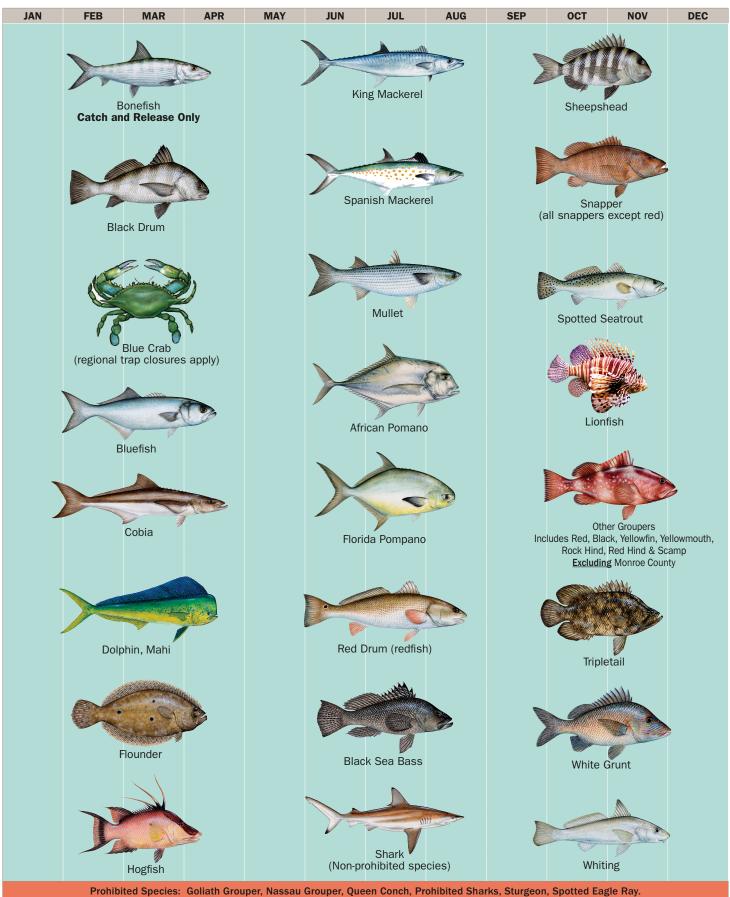

## 2018 Recreational Species With No Closed Seasons - AT-A-GLANCE

Gulf of Mexico State Waters Click on the species for up-to-date size and bag limits.

Prohibited Species: Goliath Grouper, Nassau Grouper, Queen Conch, Prohibited Sharks, Sturgeon, Spotted Eagle Ray. (Does not include all prohibited species)